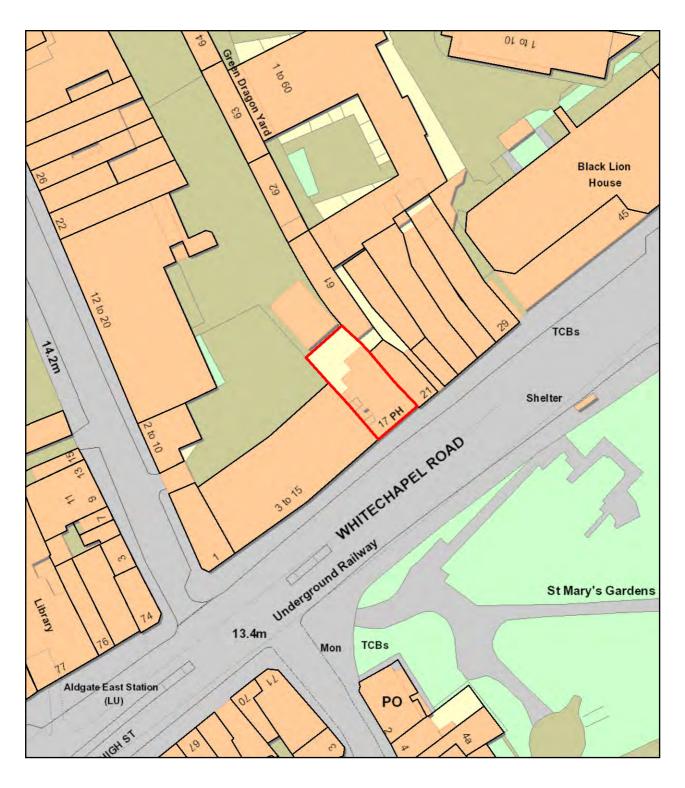

#### Name of holder (s) of SEV licence:

(1) Karpal Singh (2) Shamsher Singh and (3) Manpal Singh

to use premises:

| Postal address of premises, or description        | if none, ordnance survey map reference or |
|---------------------------------------------------|-------------------------------------------|
| The Nags Head Public House 17-19 Whitechapel Road |                                           |
| Post Coorde                                       |                                           |
| E.onadu                                           |                                           |
| Telephone number                                  |                                           |
|                                                   |                                           |
|                                                   |                                           |

The hours permitted are:

Monday to Saturday from 11:00hrs to 03:00hrs (the following day) Sunday from 12:00hrs (midday) to 22:30hrs

The Premises are as per the plans submitted by the Licensing Authority on: 23<sup>rd</sup> May 2016 Ground Floor only.