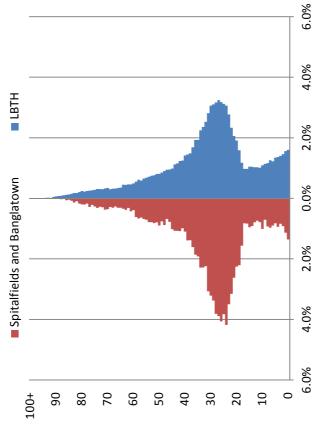

than 10 per cent. As a result of the changes, the average population per councillor will be In May 2014, the number of wards increased from 17 to 20. The changes were made by the Local Government Boundary Commission for 4,029 in 2014, rising to 4,417 by 2018, according to projected population growth.

available at geography small enough to be aggregated up in to the new wards. While more recent estimates of the resident population are Data from the 2011 Census has been used throughout this ward profile as this still provides the single best source of statistics which are available for the borough and old ward boundaries, these cannot be used to infer the current population according to the new ward boundaries.

## **Population**

# Age Structure

Figure 1: Proportion of population by age



(Source: Census 2011 QS103EW - Age by single year)

| Table 1: Number and proportion of residents by age range | portion of resic | lents by age ran | де          |        |
|----------------------------------------------------------|------------------|------------------|-------------|--------|
| Residents by Age                                         | 0-15             | 16-64            | <b>65</b> + | Total  |
| Spitalfields &<br>Banglatown                             | 1,853            | 10,073           | 652         | 12,578 |
| Spitalfields &<br>Banglatown %                           | 14.7%            | 80.1%            | 5.2%        | 100%   |
| Tower Hamlets %                                          | 19.7%            | 74.1%            | 6.1%        | 100%   |
| (Source: Cen