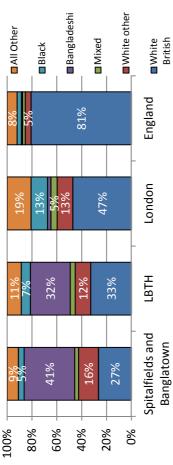

n for Spitalfields and Banglatown was 12,578 which accounted for almost 5 per cent of the total population of Tower Hamlets.
- The ward had 6,782 males and 5,796 females providing a gender split in the ward of 53.9 per cent male and 46.1 per cent female. This ward had almost a thousand more males than females.
  - The population density in this ward was 145 people per hectare, higher than the borough average of 129 people per hectare.
- Just over 10,000 of the residents of Spitalfields and Banglatown ward were aged between 16-64 years old, accounting for 80.1 percent of the ward population. This proportion was the fourth highest in the borough. There were fewer than borough average residents aged 0-15 years old. The proportion was the third lowest compared to the rest of the borough.







(Source: Census 2011 QS201EW - Ethnic group)

### Religion

Figure 3: Religion



(Source: Census 2011 QS208EW - Religion)

- At the time of the 2011 Census, 7,235 residents in the ward were BME (58 per cent). This proportion was higher than the borough average of 54 per cent.
- Residents of Bangladeshi origin accounted for 41 per cent of the population (5,121 residents), a higher than the borough average.
- There were 3,346 White British residents in the Spitalfields and Banglatown ward. There was a lower proportion of residents who are White British in the ward compared to the borough average.
- The three largest ethnic groups in the borough (White British, Bangladeshi and White Other) accounted for 83 per cent of all residents in this ward.
- The proportion of residents who identified