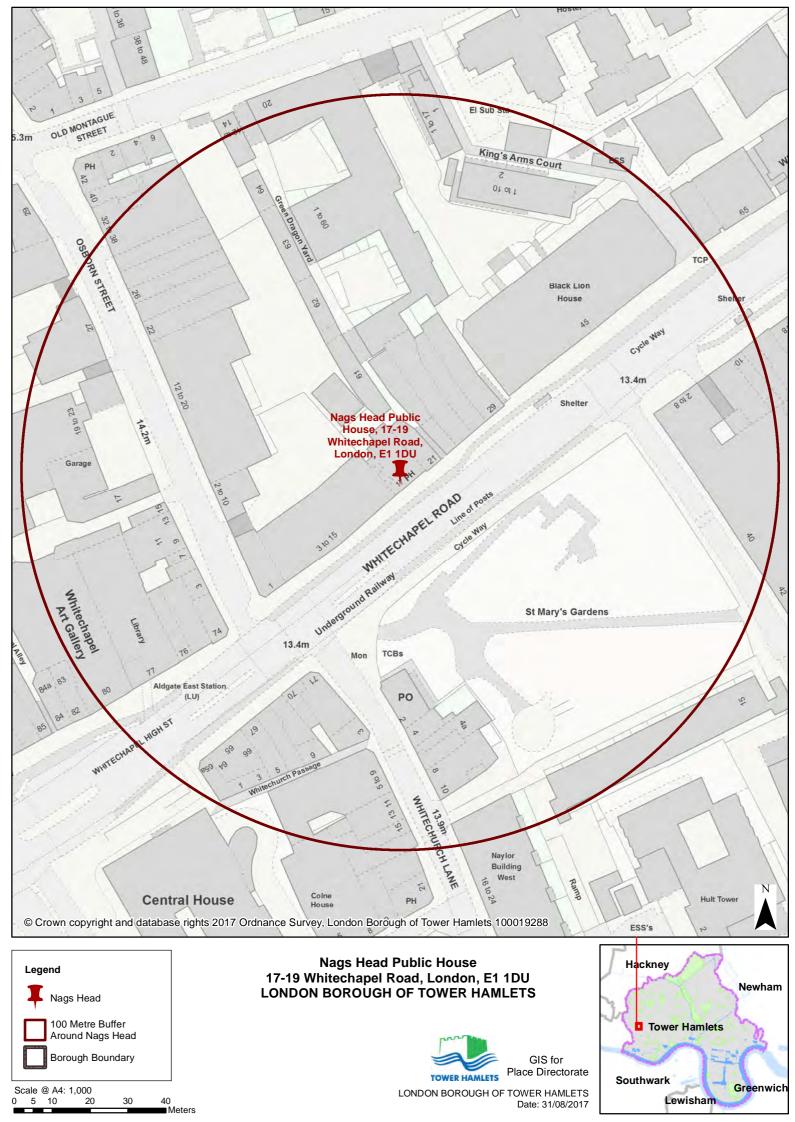

#### Name of holder (s) of SEV licence:

(1) Karpal Singh (2) Shamsher Singh and (3) Manpal Singh

to use premises:

| Postal address of premises, or description        | if none, ordnance survey map reference or |
|---------------------------------------------------|-------------------------------------------|
| The Nags Head Public House 17-19 Whitechapel Road |                                           |
| Post Coorde                                       |                                           |
| E.onadu                                           |                                           |
| Telephone number                                  |                                           |
|                                                   |                                           |
|                                                   |                                           |

# **Appendix 2**

(The Nags Head Public House)
17-19 Whitechapel Road
London
E1 1DU

- 11. There shall be no physical participation by the audience.
- 12. Any performance will be restricted to dancing and the removal of clothes, here must not be any other form of sexual activity.
- 13. All striptease shall take place in an area which is not visible from the street or overlooking buildings.
- 14. The performance area shall be separated from the audience and consist of a stage, platform or similar construction or an area clearly identified as a performing area that meets with the approval of the Council.
- 15. The performer shall have direct access to a changing room without passing through the audience, or when direct access is not practical the performer shall be escorted from the stage by a steward or other employee of the licence holder.
- 16. The performer shall be provided with a changing room which must be separate and apart from public facilities.
- 17. There shall be no sexually explicit external advertising likely to cause offence as to the nature of the activity being held at the premises.
- 18. A notice shall be prominently displayed in a conspicuous position on the premises at least one hour before the start, advising customers when the performance is to commence.
- 19. Whilst striptease is taking place no person under the age of 18 shall be allowed on any part of the premises licensed for the sales of alcohol and a notice shall be displayed in clear terms at each entrance that :- NO PERSON UNDER 18 TO BE ADMITTED
- 20. The licensee shall ensure that gratuities are not thrown at the performer.
- 21. Where premises are within a radius of 100 metres of places of worship the entertainment shall not be held at such times as would cause offence to religious observers.
- 22. Where premises are within a radius of 100 metres of any school or educational establishment, striptease performances will not take place until after 8.30p.m. except on Saturday and Sunday.
- 23. There shall be no contact between the performer and any of the audience during performances
- 24. There shall be only one performer on the stage at any one time.