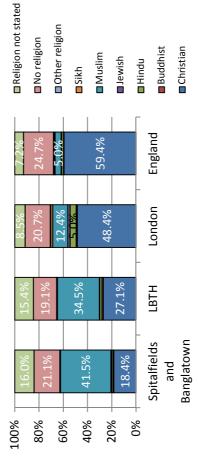

of the total population of Tower Hamlets.
- The ward had 6,782 males and 5,796 females providing a gender split in the ward of 53.9 per cent male and 46.1 per cent female. This ward had almost a thousand more males than females.
  - The population density in this ward was 145 people per hectare, higher than the borough average of 129 people per hectare.
- Just over 10,000 of the residents of Spitalfields and Banglatown ward were aged between 16-64 years old, accounting for 80.1 percent of the ward population. This proportion was the fourth highest in the borough. There were fewer than borough average residents aged 0-15 years old. The proportion was the third lowest compared to the rest of the borough.







(Source: Census 2011 QS201EW - Ethnic group)

### Religion

Figure 3: Religion



(Source: Census 2011 QS208EW - Religion)

- At the time of the 2011 Census, 7,235 residents in the ward were BME (58 per cent). This proportion was higher than the borough average of 54 per cent.
- Residents of Bangladeshi origin accounted for 41 per cent of the population (5,121 residents), a higher than the borough average.
- There were 3,346 White British residents in the Spitalfields and Banglatown ward. There was a lower proportion of residents who are White British in the ward compared to the borough average.
- The three largest ethnic groups in the borough (White British, Bangladeshi and White Other) accounted for 83 per cent of all residents in this ward.
- The proportion of residents who identified themselves as Christian was 18.4 per cent lower than the borough average of 27.1